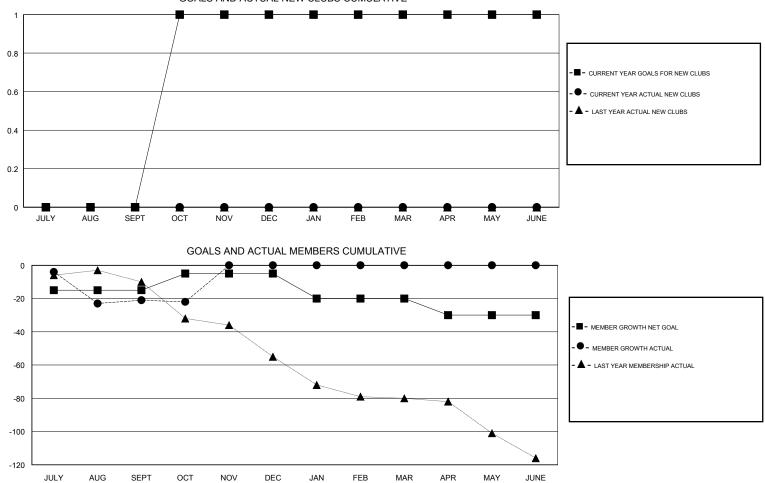

## MICHAEL MOLENDA LOCATION IOWA GMT CA GMT: Clubs Members RESULTS FOR 2018-2019 RESULTS FOR 2018-2019 NEW CLUB GOAL NEW CLUBS DROPPED CLUBS MEMBER GROWTH NET MEMBER GROWTH DROPPED QUARTER QUARTER GOAL ACTUAL MEMBERS ACTUAL (including transfers) 0 0 1 -15 21 40 JULY/AUG/SEPT JULY/AUG/SEPT 1 0 0 10 9 9 OCT/NOV/DEC OCT/NOV/DEC 0 0 0 0 0 -15 JAN/FEB/MAR JAN/FEB/MAR 0 0 0 -10 0 0 APR/MAY/JUNE APR/MAY/JUNE GOALS AND ACTUAL NEW CLUBS CUMULATIVE 1